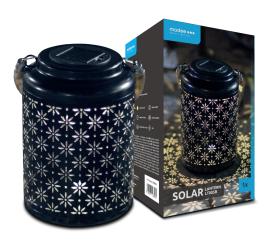

## **PRODUCT DETAILS**

| Color Mode          | Single Color               |
|---------------------|----------------------------|
| Material            | Plastic+metal              |
| Shape               | Round                      |
| Wattage reference   | -                          |
| Lumen Output        | -                          |
| Dimmable            | No                         |
| Battery replaceable | Yes                        |
| Power source        | Powered by the Sun         |
| Battery included    | 1x 1,2V Ni-MH Rechargeable |
|                     | 300mAh AA battery          |
| Modes               | On/Off                     |
| Wire                | Not required               |
| Included            | -                          |
| Dimensions          | D170x260mm                 |
| Lifetime            | 6-8h                       |
| Worktime            | 60.000h                    |
| IP                  | IP44                       |

## **PACKAGING DETAILS**

| Packaging type     | color packaging |
|--------------------|-----------------|
| Quantity/packaging | 1               |
| Size/packaging     | 160x160x260mm   |
| Quantity/carton    | 4               |
| Size/carton        | -               |
|                    |                 |