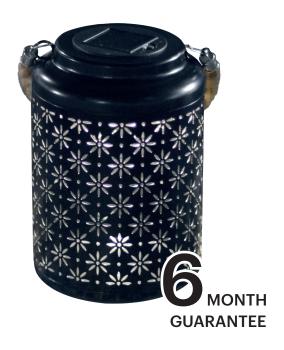

## **PRODUCT DETAILS**

| Color Mode          | Single Color               |
|---------------------|----------------------------|
| Material            | Plastic+metal              |
| Shape               | Round                      |
| Wattage reference   | -                          |
| Lumen Output        | -                          |
| Dimmable            | No                         |
| Battery replaceable | Yes                        |
| Power source        | Powered by the Sun         |
| Battery included    | 1x 1,2V Ni-MH Rechargeable |
|                     | 300mAh AA battery          |
| Modes               | On/Off                     |
| Wire                | Not required               |
| Included            | -                          |
| Dimensions          | D170x260mm                 |
| Lifetime            | 6-8h                       |
| Worktime            | 60.000h                    |
| IP                  | IP44                       |

## **PRODUCT IDENTIFYING**

2800-3200K

ML-LT005

EAN (product): 5999574563262 EAN (carton): 5999574563279